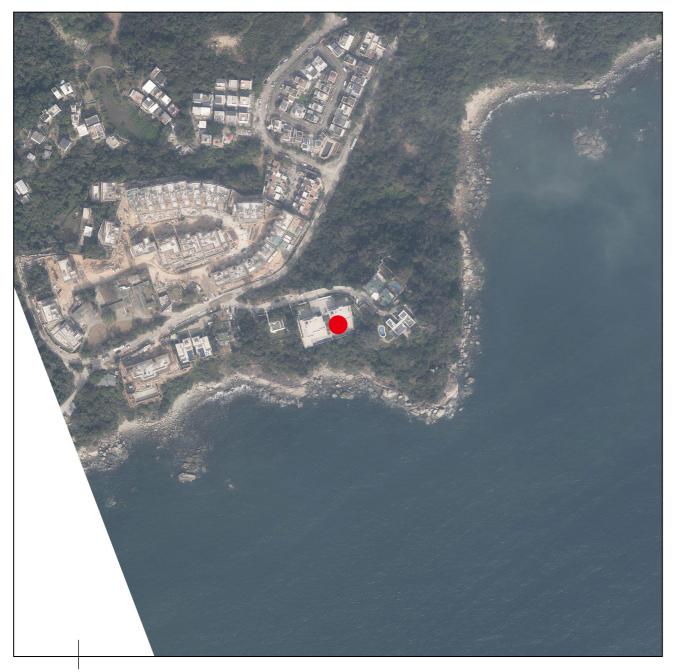

## AERIAL PHOTOGRAPH OF THE DEVELOPMENT 發展項目的鳥瞰照片

Location of the Development 發展項目的位置

This blank area falls outside the coverage of the aerial photograph 鳥瞰照片並不覆蓋本空白範圍 Adopted from part of the aerial photograph taken by the Survey and Mapping Office of the Lands Department at a flying height of 6,900 feet, Photo No. E216501C, date of flight: 11 January 2024.

摘錄自地政總署測繪處在6,900呎的飛行高度拍攝之鳥瞰照片,照片編號 E216501C, 飛行日期:2024年1月11日。

Survey and Mapping Office, Lands Department, The Government of HKSAR © Copyright reserved reproduction by permission only.

香港特別行政區政府地政總署測繪處版權所有,未經許可,不得複製。